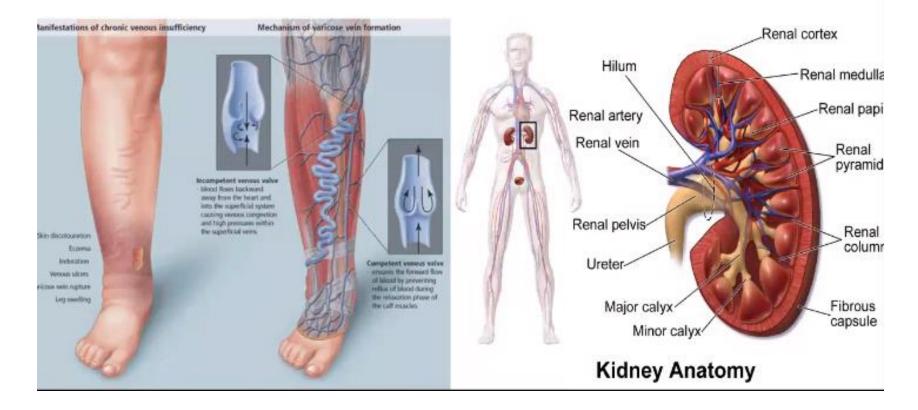

## 2<sup>nd</sup> reason-BLANKING- empty feeling

- Blood supply to upper part is reduced,
- Blanking comes in Hypertension because- periphery is demanding more blood, there must be blockage in lower part of body.( renal disease, varicose vein,haemorage)
- Aphorism- 150- indisposition
- We have to go with cause
- Look for a/f
- Pathology changed from psora to sycotoc
- In sycotic case- don't go for causative factor
- Here consider, physical, mental & general make up has to be taken to consideration
- IN HTN- blanking
- *@* medication bodies defence mechanism is altered.
- Kidney- blood pressure in small arteries along with bomans membrane, which filters blood and urine
- Any problem in glomerulr app- problem in filtration
- So heart pushes more blood to kidney

## BLANKING

- RENAL DISEASE
- VARICOSE VEINS
- HEMORRHOIDS
- OEDEMA OF LOWER LEGS

 If a patient complain of one or more trivial symptoms, that have been observed a short time previously, the physician should not regard this as a fully developed disease that requires serious medical aid.