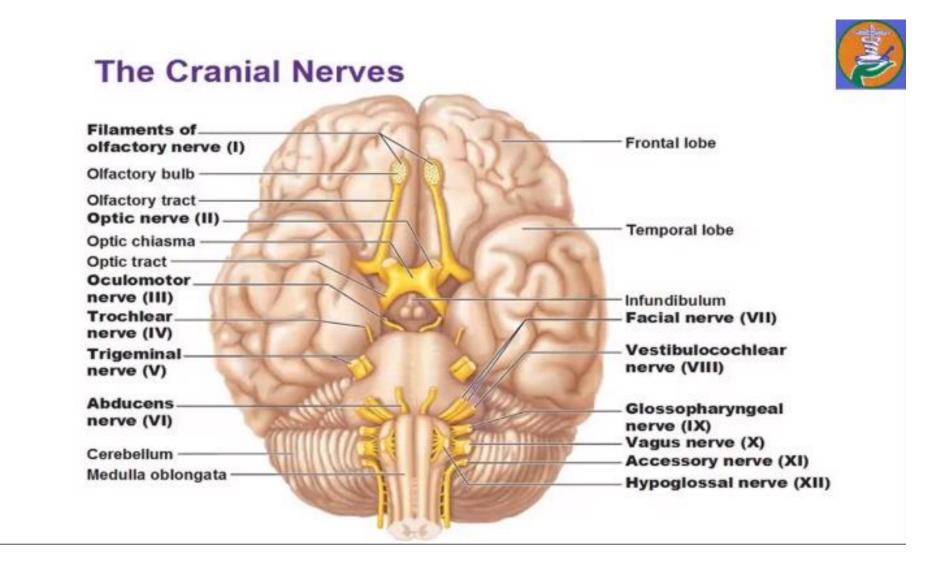

\*ADAM.

- Few may say giddiness..r/o
- Vestibular imbalance, sinusitis, eye comp, cervical problem.
- We have to find out basic reason.
- Normal blood supply to brain (upper part) need more blood supply.
- Heart has to pump against gravity.
- But brain. Demanding more blood means there is some problem inside brain tissue.
- Its a compensatory/ defence mechanism.
- Finally circulation is maintained.
- Medicine reducing bp is altering normal compensatory mechanism..
- So hive medicine to cause
- Blood reaches caudate nucleus it can't hold much blood
- So it bushes to temporal lobe
- : Caudate nucleus- root through which blood is been distributed
- : Never frontal lobe bleeding
- : Always partial lobe bleed-- tempo-- occipital
- : Giddy is by compressing of medula oblongata
- Patient with giddiness is due to overactive.. So demands over active remedy