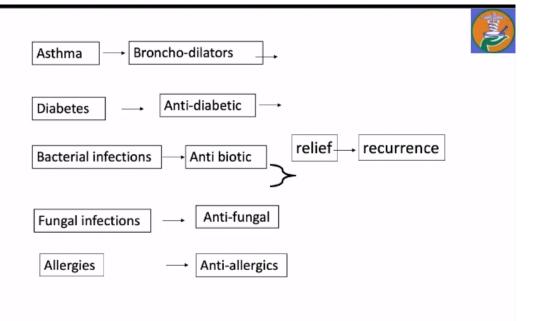

# This is the usual allopathic approach, where palliation is done

#### If we treat the effect .....

- The effect will reappear in the same organ
- Or
- In other organ or location
- Or
- change it's expression

Disease always travels

Hahnemann taught us --

#### 1. To TREAT the MAN IN DISEASE AND NOT DISEASE IN MAN.

2. To Treat the CAUSE so that the EFFECT will disappear