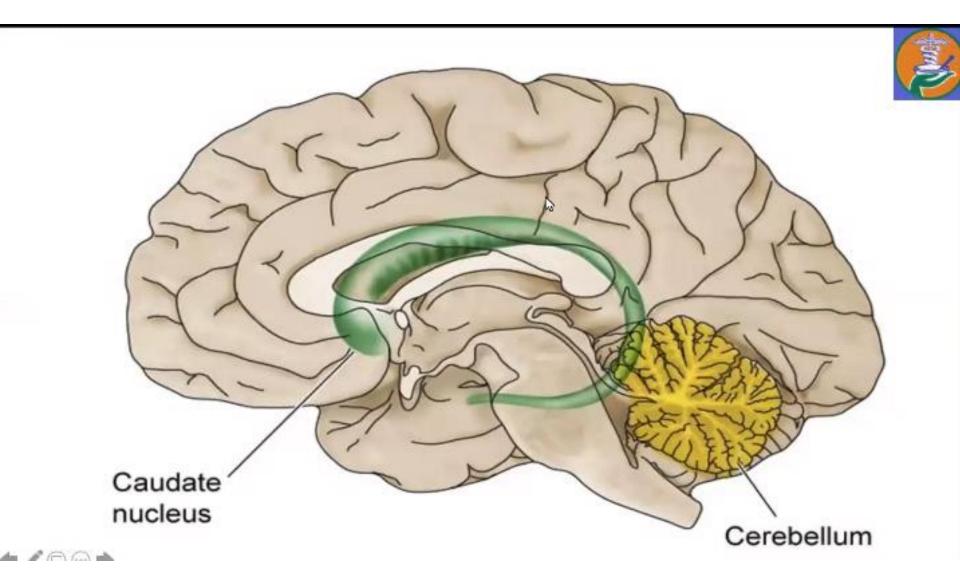

**4**.Few with come with increased perspiration. Check up says increased bp. So above 4 are the traits, through which we know Hypertension

Cerebellum

Cerebellum helps provide smooth, coordinated body movement

\*ADAM.

- Few may say giddiness..r/o
- Vestibular imbalance, sinusitis, eye comp, cervical problem.
- We have to find out basic reason.
- Normal blood supply to brain (upper part) need more blood supply.
- Heart has to pump against gravity.
- But brain. Demanding more blood means there is some problem inside brain tissue.
- Its a compensatory/ defence mechanism.
- Finally circulation is maintained.
- Medicine reducing bp is altering normal compensatory mechanism..
- So hive medicine to cause
- Blood reaches caudate nucleus it can't hold much blood
- So it bushes to temporal lobe
- : Caudate nucleus- root through which blood is been distributed
- : Never frontal lobe bleeding
- : Always partial lobe bleed-- tempo-- occipital
- : Giddy is by compressing of medula oblongata
- Patient with giddiness is due to overactive.. So demands over active remedy