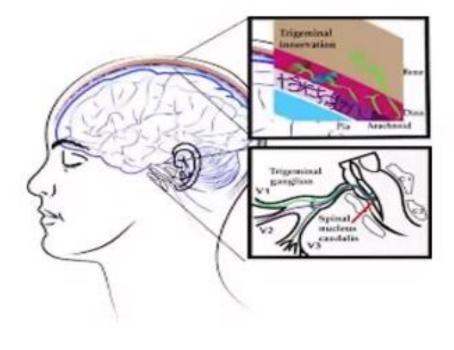

### HEADACHE WITH HYPERTENSION

Mechanism of headache in htn.

There are afferent fibers(towards cns)- innervations with meningial blood vessels- get activated- pain located in first segment of trigeminal ganglion