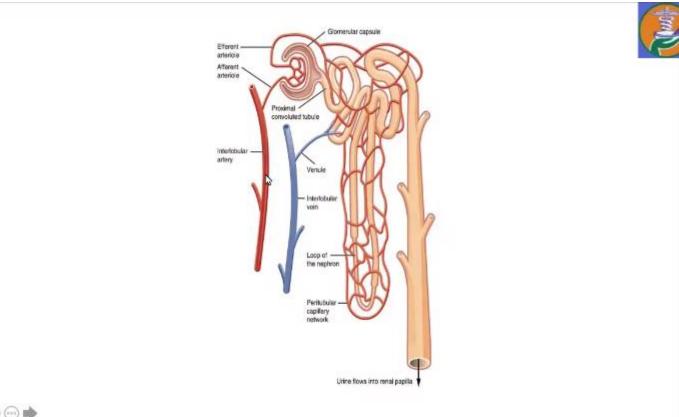

## 2<sup>nd</sup> reason-BLANKING- empty feeling

- Blood supply to upper part is reduced,
- Blanking comes in Hypertension because- periphery is demanding more blood, there must be blockage in lower part of body.( renal disease, varicose vein,haemorage)
- Aphorism- 150- indisposition
- We have to go with cause
- Look for a/f
- Pathology changed from psora to sycotoc
- In sycotic case- don't go for causative factor
- Here consider, physical, mental & general make up has to be taken to consideration
- IN HTN- blanking
- *@* medication bodies defence mechanism is altered.
- Kidney- blood pressure in small arteries along with bomans membrane, which filters blood and urine
- Any problem in glomerulr app- problem in filtration
- So heart pushes more blood to kidney

## BLANKING

- RENAL DISEASE
- VARICOSE VEINS
- HEMORRHOIDS
- OEDEMA OF LOWER LEGS

 If a patient complain of one or more trivial symptoms, that have been observed a short time previously, the physician should not regard this as a fully developed disease that requires serious medical aid.