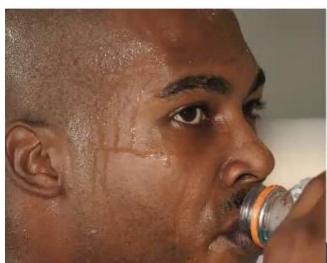

## **HEADACHE WITH PERSPIRATION**

Types of Perspiration.

- Thermal sweating
- Emotional sweating
- Gustatory sweating

### Types of perspiration Thermal sweating – Emotional sweating – acrine

Emotional sweating- acrine and

epocrine

Gustatory- while taking spicy food

and a

- In Htn there is emotional sweating
- Emotion is connected with heart, so heart pumps more blood to brain
- **1**.Swetting on scalp means- patient has confusion
- 2.Sweating in tip of nose- means pt is very angry person
- So Nuxvomica, China, Nat.mur, Helliborus, Belladonna are medicines.
- 3.sweatting in frontal part and coming down- they cant take decision of their own, ex- if some one joins webinar then I will join –INDICISSIVE- All Carbons, especially Amm.carb
- 4. sweating in middle of face- patient is workaholic, want to do work nowitself, highly ambitious- Rx- Aurum, Cuprum, Ferrum, Nux vomica, Nat sulf
- **5.** scalp sweatting & flowing through lateral stageconfusion with anxiety, irresolusion with indisissiveness-
- Rx calcarias, Baryta, Kali & Stanums